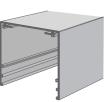

# Pelmets / Fascias

Top fix W: 145mm/ H: 150mm

Top fix with end plate

Face fix W: 154mm/ H: 150mm Wall bracket: 18mm

Pelmet extension 50mm increments

- Extruded aluminium 3 mm.
- Powder-coated in standard or custom colours, 25 micron clear anodised.
- Pelmet/fascia extensions in 50 mm increments.
- Custom pelmet/fascia solutions.