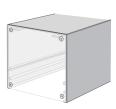

# Pelmets / Fascias

Top fix W: 145mm/ H: 150mm

Top fix with end plate

Face fix W: 154mm/ H: 150mm Wall bracket: 18mm

Pelmet extension 50mm increments

- Extruded aluminium 3 mm.
- Powder-coated in standard or custom colours, 25 micron clear anodised.
- Pelmet/fascia extensions in 50 mm increments.
- Custom pelmet/fascia solutions.