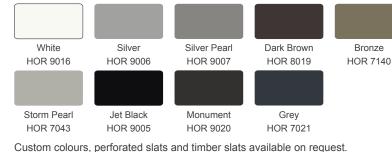

#### Colours:

Slat Widths: 80 mm / 100mm / 150mm

Slat Finish:

Solid Slat Perforated Slat