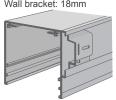

# Pelmets / Fascias

Top fix W: 145mm/ H: 150mm

Top fix with end plate

Face fix W: 154mm/ H: 150mm Wall bracket: 18mm

Pelmet extension 50mm increments

- Extruded aluminium 3 mm.
- Powder-coated in standard or custom colours, 25 micron clear anodised.
- Pelmet/fascia extensions in 50 mm increments.
- Custom pelmet/fascia solutions.