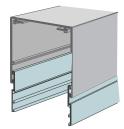

# Pelmets / Fascias

Top fix W: 145mm/ H: 150mm

Top fix with end plate

Face fix W: 154mm/ H: 150mm Wall bracket: 18mm

Pelmet extension 50mm increments

- Extruded aluminium 3 mm.
- Powder-coated in standard or custom colours, 25 micron clear anodised.
- Pelmet/fascia extensions in 50 mm increments.
- Custom pelmet/fascia solutions.