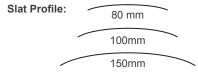

#### Colours:

Slat Widths: 80 mm / 100mm / 150mm

Slat Finish:

Solid Slat Perforated Slat