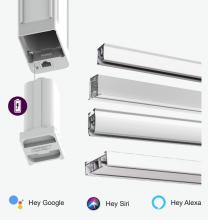

#### DS XL LED **DESIGN SYSTEM**

Elegant hand drawn or motorised track system

- Dimmable eco friendly LED strip
- Aluminium extrusion
- Colours available: white or anthracite
- Hidden installation

#### FOREST MOTORISED SHUTTLE SYSTEMS

SHUTTLE: S / L / M / (10 year warranty) & iOn battery powered (2 year warranty battery only)

One motor for multiple control options:

- · 230v or iOn battery options
- Switch
- Remote
- WiFi
- **Smart Home Automation**
- Touch control