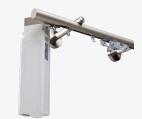

#### FOREST MOTORISED SHUTTLE SYSTEMS

SHUTTLE: S / L / M / (10 year warranty) & iOn battery powered (2 year warranty battery only)

One motor for multiple control options:

- · 230v or iOn battery options
- Switch
- Remote
- WiFi
- **Smart Home Automation**
- Touch control