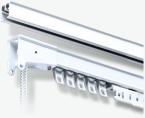

KS / KS RECEESED KLICK SYSTEM

Highly efficient hand drawn system for all types of medium and light weight draperies

CKS **CORDED KLICK SYSTEM** 

Highly efficient cord traversing system with separate internal cord channels for light to medium draperies

CORDED CONTRACT **SYSTEM** 

Heavy duty cord traverse system, with separate internal cord channels for medium and heavy draperies