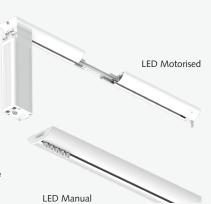

#### DS XL LED **DESIGN SYSTEM**

Elegant hand drawn or motorised track system

- Dimmable eco friendly LED strip
- Aluminium extrusion
- Colours available: white or anthracite
- Hidden installation