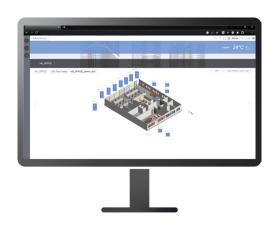

## Graphic User Interface

The GUI displays a map of the installed system using a floorplan. It allows local control for homeowners to the shading system from anywhere at any time. It is designed to integrate with any smart device that has an internet connection and provides customised access with real-time updates.

Each zone can be mapped and controlled through the system via automation or override controls.