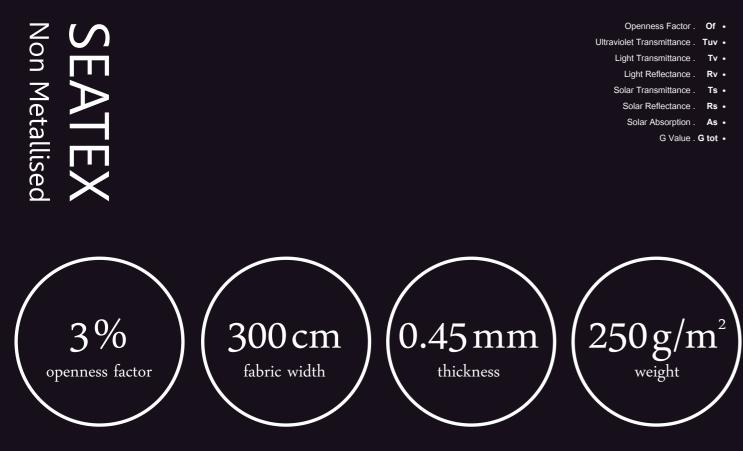

## **FENESTRATION PROPERTIES**

|          | OF | Tuv | Тν  | Rv  | Ts  | Rs  | As  | G Value<br>C Glaze D Glaze |      |
|----------|----|-----|-----|-----|-----|-----|-----|----------------------------|------|
| WHITE    | 3% | 8%  | 31% | 62% | 31% | 59% | 10% | 0.38                       | 0.26 |
| SAND     | 3% | 5%  | 22% | 53% | 26% | 55% | 19% | 0.39                       | 0.26 |
| PEARL    | 3% | 5%  | 13% | 34% | 23% | 47% | 30% | 0.42                       | 0.27 |
| HAZE     | 3% | 7%  | 19% | 45% | 26% | 52% | 22% | 0.40                       | 0.26 |
| GRAPHITE | 3% | 5%  | 5%  | 9%  | 19% | 31% | 50% | 0.47                       | 0.28 |
| BLACK    | 3% | 4%  | 3%  | 4%  | 12% | 24% | 64% | 0.54                       | 0.28 |

Data is current at time of printing and is subject to modification.